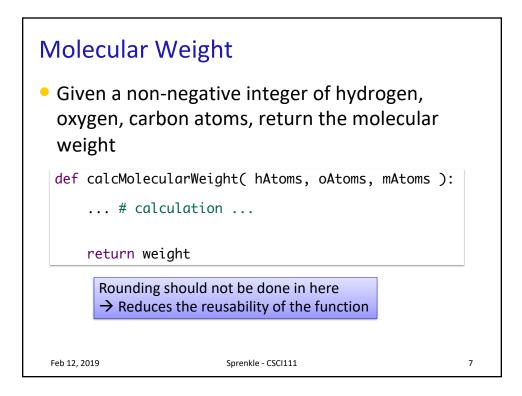

| <b>Truth Tables</b> operands       |   |   |     |   |   |    |   |          |          |                |               |
|------------------------------------|---|---|-----|---|---|----|---|----------|----------|----------------|---------------|
| Α                                  | В | A | and | В | Α | or | В | not<br>A | not<br>B | not A<br>and B | A or<br>not B |
| Т                                  | Т |   |     |   |   |    |   |          |          |                |               |
| Т                                  | F |   |     |   |   |    |   |          |          |                |               |
| F                                  | Т |   |     |   |   |    |   |          |          |                |               |
| F