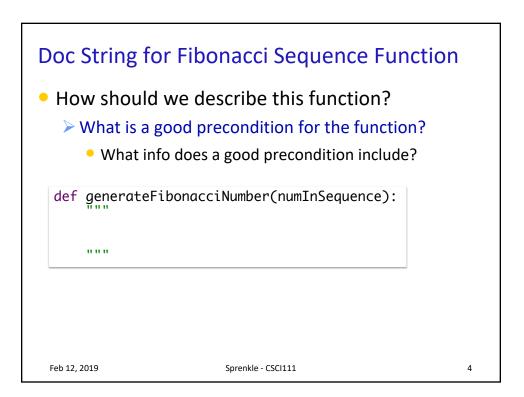

| <b>Truth Tables</b> operands       |   |   |     |   |   |    |   |          |          |                |               |
|------------------------------------|---|---|-----|---|---|----|---|----------|----------|----------------|---------------|
| Α                                  | В | A | and | В | Α | or | В | not<br>A | not<br>B | not A<br>and B | A or<br>not B |
| Т                                  | Т |   |     |   |   |    |   |          |          |                |               |
| Т                                  | F |   |     |   |   |    |   |          |          |                |               |
| F                                  | Т |   |     |   |   |    |   |          |          |                |               |
| F