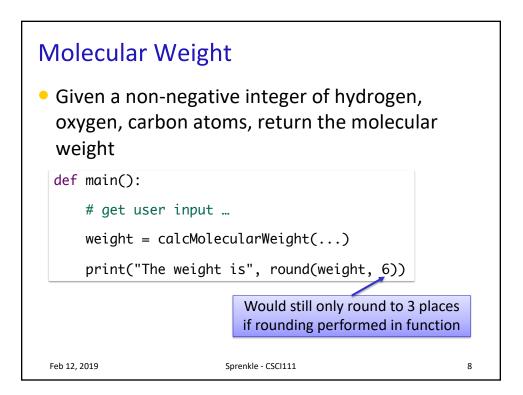

| <b>Truth Tables</b> operands       |   |   |     |   |   |    |   |          |          |                |               |
|------------------------------------|---|---|-----|---|---|----|---|----------|----------|----------------|---------------|
| Α                                  | В | A | and | В | Α | or | В | not<br>A | not<br>B | not A<br>and B | A or<br>not B |
| Т                                  | Т |   |     |   |   |    |   |          |          |                |               |
| Т                                  | F |   |     |   |   |    |   |          |          |                |               |
| F                                  | Т |   |     |   |   |    |   |          |          |                |               |
| F                                  |