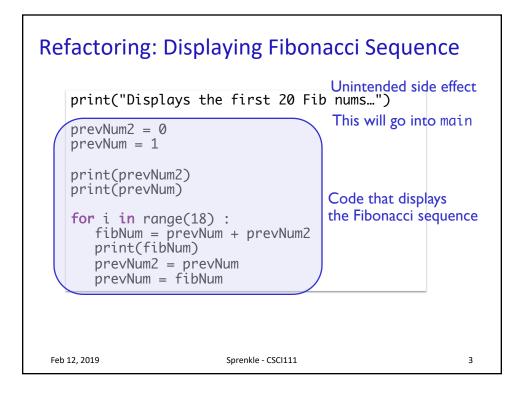

| <b>Truth Tables</b> operands       |   |   |     |   |   |    |   |          |          |                |               |
|------------------------------------|---|---|-----|---|---|----|---|----------|----------|----------------|---------------|
| Α                                  | В | A | and | В | Α | or | В | not<br>A | not<br>B | not A<br>and B | A or<br>not B |
| Т                                  | Т |   |     |   |   |    |   |          |          |                |               |
| Т                                  | F |   |     |   |   |    |   |          |          |                |               |
| F                                  | Т |   |     |   |   |    |   |          |          |                |               |
| F