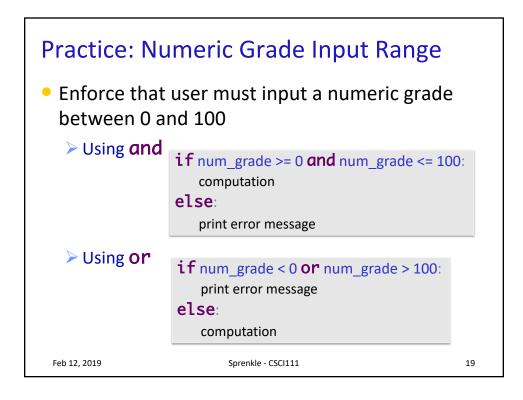

| <b>Truth Tables</b> operands       |   |   |     |   |   |    |   |          |          |                |               |
|------------------------------------|---|---|-----|---|---|----|---|----------|----------|----------------|---------------|
| Α                                  | В | A | and | В | Α | or | В | not<br>A | not<br>B | not A<br>and B | A or<br>not B |
| Т                                  | Т |   |     |   |   |    |   |          |          |                |               |
| Т                                  | F |   |     |   |   |    |   |          |          |                |               |
| F                                  | Т |   |     |   |   |    |   |          |          |                |               |
| F                                  | F |   |     |   |   |    |   |          |          |                |               |
| Feb 12, 2019 Sprenkle - CSCI111 14 |   |   |     |   |   |    |   |          |          |                |               |

|       | <b>Truth Tables</b> operands                      |         |        |          |      |                |               |  |  |  |
|-------|---------------------------------------------------|---------|--------|----------|------|----------------|---------------|--|--|--|
| Α     | В                                                 | A and B | A or B | not<br>A | notB | not A<br>and B | A or<br>not B |  |  |  |
| Т     | Т                                                 | Т       | Т      |          |      |                |               |  |  |  |
| Т     | F                                                 | F       | Т      |          |      |                |               |  |  |  |
| F     | Т                                                 | F       | Т      |          |      |                |               |  |  |  |
| F     | F                                                 | F       | F      |          |      |                |               |  |  |  |
|       |                                                   |         |        |          |      |                |               |  |  |  |
| Feb 1 | Feb 12, 2019         Sprenkle - CSCI111         1 |         |        |          |      |                |               |  |  |  |

| operands |                                                    |   |   |   |   |  |  |  |  |  |  |
|----------|----------------------------------------------------|---|---|---|---|--|--|--|--|--|--|
| А        |                                                    |   |   |   |   |  |  |  |  |  |  |
| Т        | Т                                                  | Т | Т | F | F |  |  |  |  |  |  |
| Т        | F                                                  | F | Т | F | Т |  |  |  |  |  |  |
| F        | Т                                                  | F | Т | Т | F |  |  |  |  |  |  |
| F        | F                                                  | F | F | Т | Т |  |  |  |  |  |  |
|          |                                                    |   |   |   |   |  |  |  |  |  |  |
| Feb 1    | Feb 12, 2019         Sprenkle - CSCI111         16 |   |   |   |   |  |  |  |  |  |  |

|       | <b>Truth Tables</b> operands    |         |        |          |      |                |               |  |  |
|-------|---------------------------------|---------|--------|----------|------|----------------|---------------|--|--|
| Α     | В                               | A and B | A or B | not<br>A | notB | not A<br>and B | A or<br>not B |  |  |
| Т     | Т                               | Т       | Т      | F        | F    | F              | Т             |  |  |
| Т     | F                               | F       | Т      | F        | Т    | F              | Т             |  |  |
| F     | Т                               | F       | Т      | Т        | F    | Т              | F             |  |  |
| F     | F                               | F       | F      | Т        | Т    | F              | Т             |  |  |
|       |                                 |         |        |          |      |                |               |  |  |
| Feb 1 | Feb 12, 2019 Sprenkle - CSCI111 |         |        |          |      |                |               |  |  |