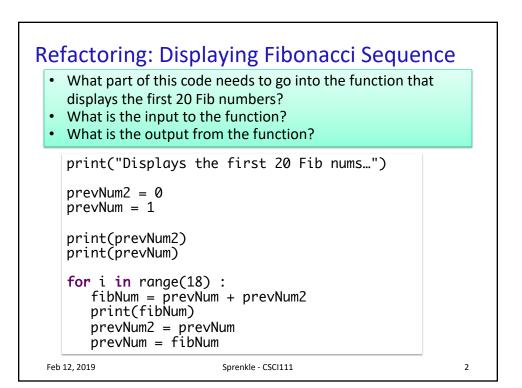

| <b>Truth Tables</b> operands       |   |   |     |   |   |    |   |          |          |                |               |
|------------------------------------|---|---|-----|---|---|----|---|----------|----------|----------------|---------------|
| Α                                  | В | A | and | В | Α | or | В | not<br>A | not<br>B | not A<br>and B | A or<br>not B |
| Т                                  | Т |   |     |   |   |    |   |          |          |                |               |
| Т                                  | F |   |     |   |   |    |   |          |          |                |               |
| F                                  | Т |   |     |   |   |    |   |          |          |                |               |
| F