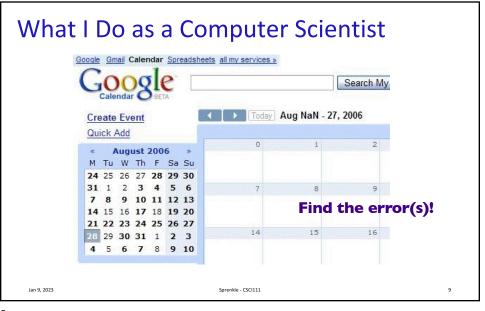

| Payment details<br>The total amount that will be debited to your credit card is \$100.36 for 52 weeks. plus \$10.00 for the tip. for a total amount of \$110.36 |                                                                 |    |
|-----------------------------------------------------------------------------------------------------------------------------------------------------------------|-----------------------------------------------------------------|----|
|                                                                                                                                                                 |                                                                 |    |
|