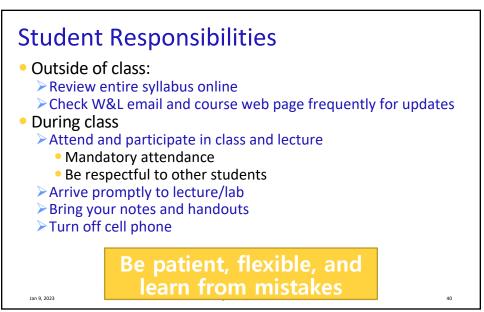

| Payment details<br>The total amount that will be debited to your credit card is \$100.36 for 52 weeks. plus \$10.00 for the tip. for a total amount of \$110.36 |                                                                 |    |
|-----------------------------------------------------------------------------------------------------------------------------------------------------------------|-----------------------------------------------------------------|----|
|                                                                                                                                                                 |                                                                 |    |
|                                                                                                                                                                 | Share the number of cats in your household and earn 100 points! |    |
|                                                                                                                                                                 | How many cats are in your household?                            |    |
|                                                                                                                                                                 | □ 1                                                             |    |
|                                                                                                                                                                 | 2                                                               |    |
|                                                                                                                                                                 | ☑ 3                                                             |    |
|                                                                                                                                                                 | □ 4                                                             |    |
|                                                                                                                                                                 | □ 5+                                                            |    |
|                                                                                                                                                                 | Submit >                                                        |    |
| Jan 9                                                                                                                                                           |                                                                 | 11 |