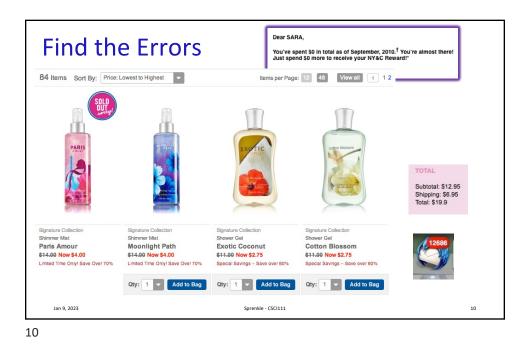

| Payment details<br>The total amount that will be debited to your credit card is \$100.36 for 52 weeks. plus \$10.00 for the tip. for a total amount of \$110.36 |                                                                 |    |
|-----------------------------------------------------------------------------------------------------------------------------------------------------------------|-----------------------------------------------------------------|----|
|                                                                                                                                                                 |                                                                 |    |
|