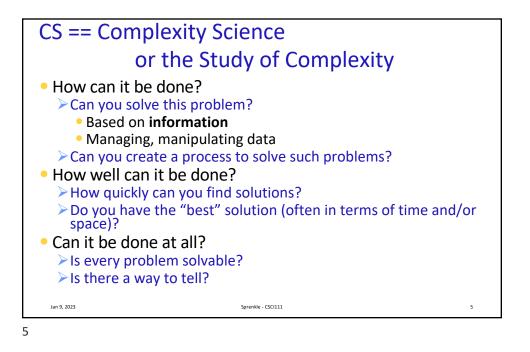

| Payment details<br>The total amount that will be debited to your credit card is \$100.36 for 52 weeks. plus \$10.00 for the tip. for a total amount of \$110.36 |                                                                 |    |
|-----------------------------------------------------------------------------------------------------------------------------------------------------------------|-----------------------------------------------------------------|----|
|                                                                                                                                                                 |                                                                 |    |
|                                                                                                                                                                 | Share the number of cats in your household and earn 100 points! |    |
|                                                                                                                                                                 | How many cats are in your household?                            |    |
|                                                                                                                                                                 | □ 1                                                             |    |
|                                                                                                                                                                 | 2                                                               |    |
|                                                                                                                                                                 | ☑ 3                                                             |    |
|                                                                                                                                                                 | □ 4                                                             |    |
|                                                                                                                                                                 | □ 5+                                                            |    |
|                                                                                                                                                                 | Submit >                                                        |    |
| Jan 9                                                                                                                                                           |                                                                 | 11 |