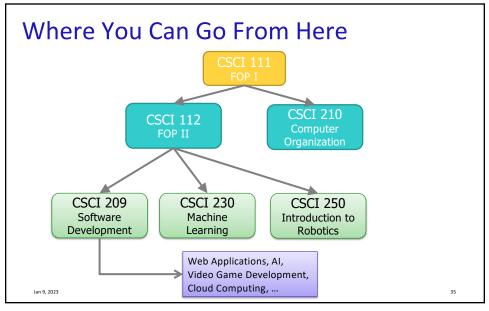

|    |
|                                                                                                                                                                 | □ 5+                                                            |    |
|                                                                                                                                                                 | Submit >                                                        |    |
| Jan 9                                                                                                                                                           |                                                                 | 11 |































































Looking Ahead
Tomorrow is our first lab!
We'll get you started for the semester