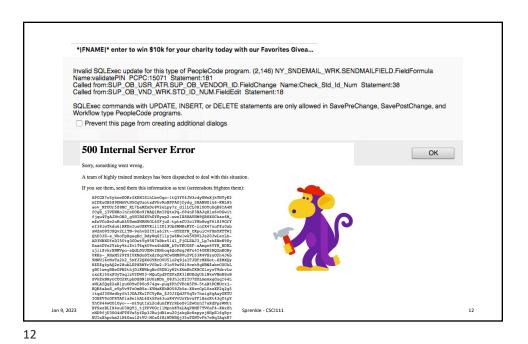

| □ 4                                                             |    |
|                                                                                                                                                                 | □ 5+                                                            |    |
|                                                                                                                                                                 | Submit >                                                        |    |
| Jan 9                                                                                                                                                           |                                                                 | 11 |































































Looking Ahead
Tomorrow is our first lab!
We'll get you started for the semester