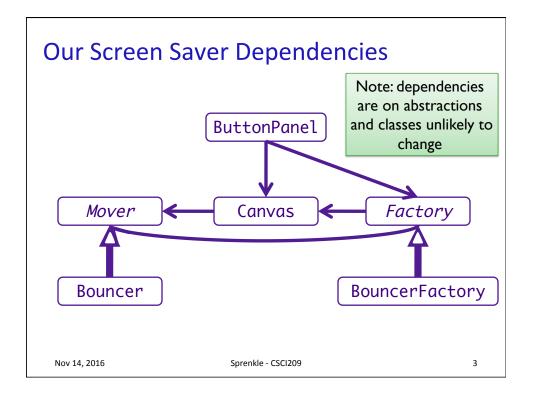

| Project Deliverables Timeline<br>Worth 20% of your course grade |            |        |                                          |
|-----------------------------------------------------------------|------------|--------|------------------------------------------|
| Deliverable                                                     | Who        | Weight | Due Date                                 |
| Preparation                                                     | Individual | 8%     | Fri, 11/18                               |
| Preliminary<br>Implementation                                   | Team       | 20%    | Wed, 11/30                               |
| Intermediate<br>Implementation,<br>Demo                         | Team       | 22%    | Wed, 12/7