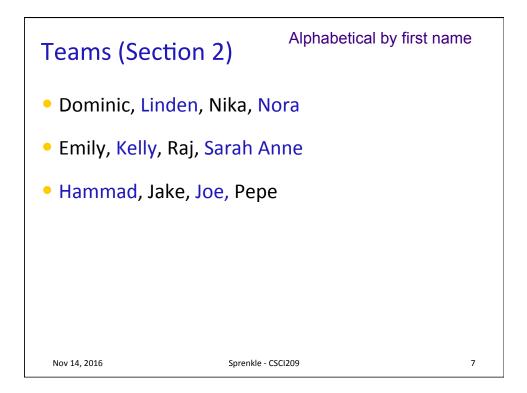

Preparation                                                     | Individual | 8%     | Fri, 11/18                               |
| Preliminary<br>Implementation                                   | Team       | 20%    | Wed, 11/30                               |
| Intermediate<br>Implementation,<br>Demo                         | Team       | 22%    | Wed, 12/7                                |
| Final Implementation,<br>Documentation                          | Team       | 35%    | You decide<br>→latest 12/15,<br>midnight |
| Analysis                                                        | Individual | 15%    | 12/16, 5 p.m.                            |
| Nov 14, 2016 Sprenkle - CSCI209                                 |            |        | 5                                        |