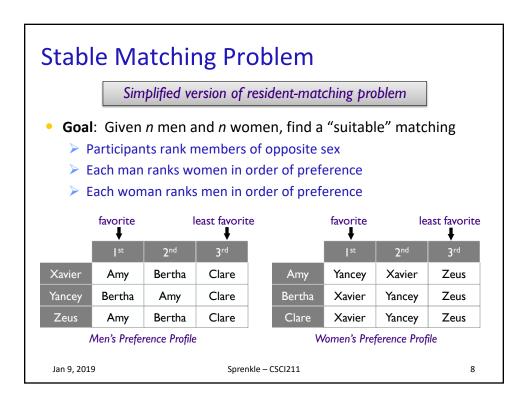

|                          | favorite                                                                         |                                                             | least favorite<br>↓                                                         |                       |                                          | favorite        | ŀ               | least favorit   |  |
|--------------------------|----------------------------------------------------------------------------------|-------------------------------------------------------------|-----------------------------------------------------------------------------|-----------------------|------------------------------------------|-----------------|-----------------|-----------------|--|
|                          | l <sup>st</sup>                                                                  | 2 <sup>nd</sup>                                             | 3 <sup>rd</sup>                                                             |                       |                                          | l <sup>st</sup> | 2 <sup>nd</sup> | 3 <sup>rd</sup> |  |
| Xavier                   | Amy                                                                              | Bertha                                                      | Clare                                                                       |                       | Amy                                      | Yancey          | Xavier          | Zeus            |  |
| Yancey                   | Bertha                                                                           | Amy                                                         | Clare                                                                       |                       | Bertha                                   | Xavier          | Yancey          | Zeus            |  |
| Zeus                     | Amy                                                                              | Bertha                                                      | Clare                                                                       |                       | Clare                                    | Xavier          | Yancey          | Zeus            |  |
| Men's Preference Profile |                                                                                  |                                                             |                                                                             |                       | Women's Preference Profile               |                 |                 |                 |  |
| while<br>Ch<br>w<br>if   | some ma<br>oose su<br>= 1 <sup>st</sup> wc<br>'w is f<br>assig<br><b>se if</b> w | n is fro<br>ch a man<br>man on<br>ree<br>n m and<br>prefers | on to be<br>ee and ha<br>n m<br>m's list<br>w to be<br>s m to be<br>w to be | asr<br>to<br>er<br>er | n't prop<br>o whom m<br>ngaged<br>fiancé | n has no<br>m'  | t yet p         | roposed         |  |