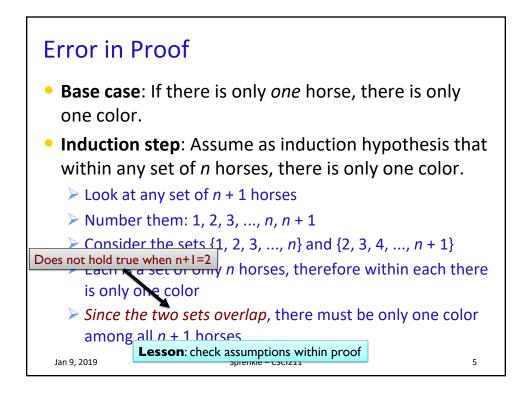

|                          | favorite                                                                         |                                                             | least favorite<br>↓                                                         |                       |                                          | favorite        | ŀ               | least favorit   |  |
|--------------------------|----------------------------------------------------------------------------------|-------------------------------------------------------------|-----------------------------------------------------------------------------|-----------------------|------------------------------------------|-----------------|-----------------|-----------------|--|
|