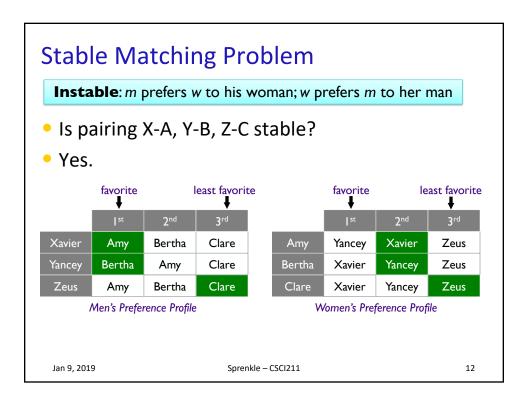

|                          | favorite                                                                         |                                                             | least favorite<br>↓                                                         |                       |                                          | favorite        | ŀ               | least favorit   |  |
|--------------------------|----------------------------------------------------------------------------------|-------------------------------------------------------------|-----------------------------------------------------------------------------|-----------------------|------------------------------------------|-----------------|-----------------|-----------------|--|
|                          | l <sup>st</sup>                                                                  | 2 <sup>nd</sup>                                             | 3 <sup>rd</sup>                                                             |                       |                                          | l <sup>st</sup> | 2 <sup>nd</sup> | 3 <sup>rd</sup> |  |
| Xavier                   | Amy                                                                              | Bertha                                                      | Clare                                                                       |                       | Amy                                      | Yancey          | Xavier          | Zeus            |  |
| Yancey                   | Bertha                                                                           | Amy                                                         | Clare                                                                       |                       | Bertha                                   | Xavier          | Yancey          | Zeus            |  |
| Zeus                     | Amy                                                                              | Bertha                                                      | Clare                                                                       |                       | Clare                                    | Xavier          | Yancey          | Zeus            |  |
| Men's Preference Profile |                                                                                  |                                                             |                                                                             |                       | Women's Preference Profile               |                 |                 |                 |  |
| while<br>Ch<br>w<br>if   | some ma<br>oose su<br>= 1 <sup>st</sup> wc<br>'w is f<br>assig<br><b>se if</b> w | n is fro<br>ch a man<br>man on<br>ree<br>n m and<br>prefers | on to be<br>ee and ha<br>n m<br>m's list<br>w to be<br>s m to be<br>w to be | asr<br>to<br>er<br>er | n't prop<br>o whom m<br>ngaged<br>fiancé | n has no<br>m'  | t yet p         | roposed         |  |