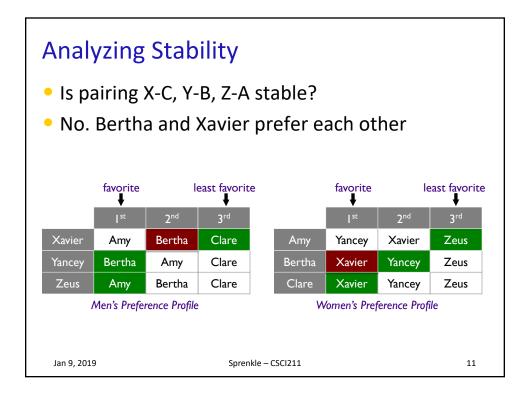

|                          | favorite                                                                         |                                                             | least favorite<br>↓                                                         |                       |                                          | favorite        | ŀ               | least favorit   |  |
|--------------------------|----------------------------------------------------------------------------------|-------------------------------------------------------------|-----------------------------------------------------------------------------|-----------------------|------------------------------------------|-----------------|-----------------|-----------------|--|
|                          | l <sup>st</sup>                                                                  | 2 <sup>nd</sup>                                             | 3 <sup>rd</sup>                                                             |                       |                                          | l <sup>st</sup> | 2 <sup>nd</sup> | 3 <sup>rd</sup> |  |
| Xavier                   | Amy                                                                              | Bertha                                                      | Clare                                                                       |                       | Amy                                      | Yancey          | Xavier          | Zeus            |  |
| Yancey                   | Bertha                                                                           | Amy                                                         | Clare                                                                       |                       | Bertha                                   | Xavier          | Yancey          | Zeus            |  |
| Zeus                     | Amy                                                                              | Bertha                                                      | Clare                                                                       |                       | Clare                                    | Xavier          | Yancey          | Zeus            |  |
| Men's Preference Profile |                                                                                  |                                                             |                                                                             |                       | Women's Preference Profile               |                 |                 |                 |  |
| while<br>Ch<br>w<br>if   | some ma<br>oose su<br>= 1 <sup>st</sup> wc<br>'w is f<br>assig<br><b>se if</b> w | n is fro<br>ch a man<br>man on<br>ree<br>n m and<br>prefers | on to be<br>ee and ha<br>n m<br>m's list<br>w to be<br>s m to be<br>w to be | asr<br>to<br>er<br>er | n't prop<br>o whom m<br>ngaged<br>fiancé | n has no<br>m'  | t yet p         | roposed         |  |