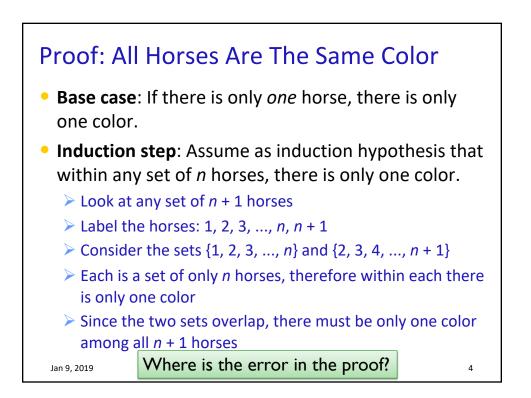

|                          | favorite                                                                         |                                                             | least favorite<br>↓                                                         |                       |                                          | favorite        | ŀ               | least favorit   |  |
|--------------------------|----------------------------------------------------------------------------------|-------------------------------------------------------------|-----------------------------------------------------------------------------|-----------------------|------------------------------------------|-----------------|-----------------|-----------------|--|
|