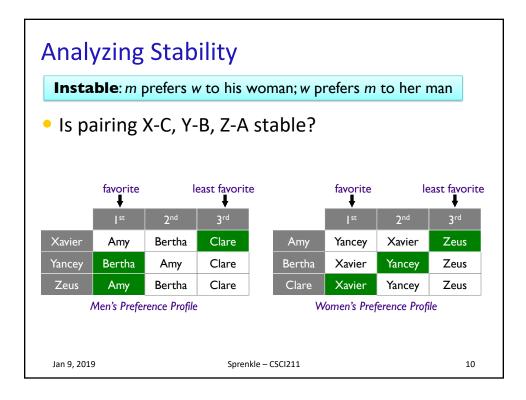

|                          | favorite                                                                         |                                                             | least favorite<br>↓                                                         |                       |                                          | favorite        | ŀ               | least favorit   |  |
|--------------------------|----------------------------------------------------------------------------------|-------------------------------------------------------------|-----------------------------------------------------------------------------|-----------------------|------------------------------------------|-----------------|-----------------|-----------------|--|
|                          | l <sup>st</sup>                                                                  | 2 <sup>nd</sup>                                             | 3 <sup>rd</sup>                                                             |                       |                                          | l <sup>st</sup> | 2 <sup>nd</sup> | 3 <sup>rd</sup> |  |
| Xavier                   | Amy                                                                              | Bertha                                                      | Clare                                                                       |                       | Amy                                      | Yancey          | Xavier          | Zeus            |  |
| Yancey                   | Bertha                                                                           | Amy                                                         | Clare                                                                       |                       | Bertha                                   | Xavier          | Yancey          | Zeus            |  |
| Zeus                     | Amy                                                                              | Bertha                                                      | Clare                                                                       |                       | Clare                                    | Xavier          | Yancey          | Zeus            |  |
| Men's Preference Profile |                                                                                  |                                                             |                                                                             |                       | Women's Preference Profile               |                 |                 |                 |  |
| while<br>Ch<br>w<br>if   | some ma<br>oose su<br>= 1 <sup>st</sup> wc<br>'w is f<br>assig<br><b>se if</b> w | n is fro<br>ch a man<br>man on<br>ree<br>n m and<br>prefers | on to be<br>ee and ha<br>n m<br>m's list<br>w to be<br>s m to be<br>w to be | asr<br>to<br>er<br>er | n't prop<br>o whom m<br>ngaged<br>fiancé | n has no<br>m'  | t yet p         | roposed         |  |