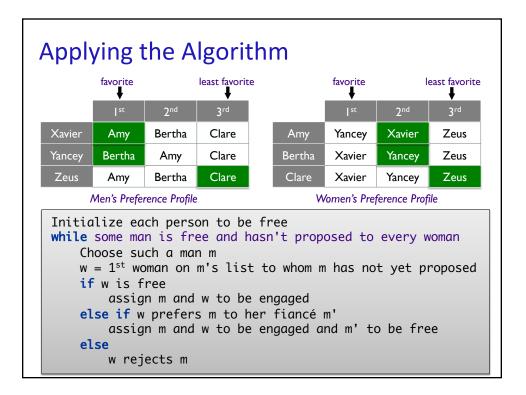

|                          | favorite                                                                         |                                                             | least favorite<br>↓                                                         |                       |                                          | favorite        | ŀ               | least favorit   |  |
|--------------------------|----------------------------------------------------------------------------------|-------------------------------------------------------------|-----------------------------------------------------------------------------|-----------------------|------------------------------------------|-----------------|-----------------|-----------------|--|
|                          | l <sup>st</sup>                                                                  | 2 <sup>nd</sup>                                             | 3 <sup>rd</sup>                                                             |                       |                                          | l <sup>st</sup> | 2 <sup>nd</sup> | 3 <sup>rd</sup> |  |
| Xavier                   | Amy                                                                              | Bertha                                                      | Clare                                                                       |                       | Amy                                      | Yancey          | Xavier          | Zeus            |  |
| Yancey                   | Bertha                                                                           | Amy                                                         | Clare                                                                       |                       | Bertha                                   | Xavier          | Yancey          | Zeus            |  |
| Zeus                     | Amy                                                                              | Bertha                                                      | Clare                                                                       |                       | Clare                                    | Xavier          | Yancey          | Zeus            |  |
| Men's Preference Profile |                                                                                  |                                                             |                                                                             |                       | Women's Preference Profile               |                 |                 |                 |  |
| while<br>Ch<br>w<br>if   | some ma<br>oose su<br>= 1 <sup>st</sup> wc<br>'w is f<br>assig<br><b>se if</b> w | n is fro<br>ch a man<br>man on<br>ree<br>n m and<br>prefers | on to be<br>ee and ha<br>n m<br>m's list<br>w to be<br>s m to be<br>w to be | asr<br>to<br>er<br>er | n't prop<br>o whom m<br>ngaged<br>fiancé | n has no<br>m'  | t yet p         | roposed         |  |