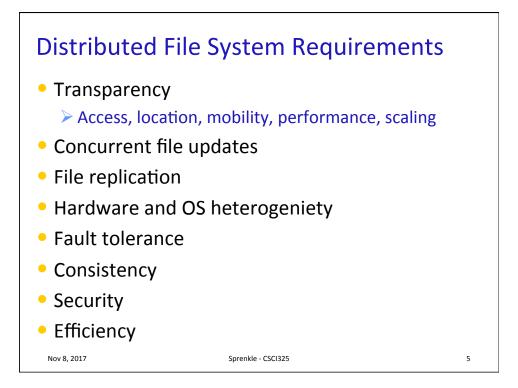

| How This Looks: df                       |     |      |       |         |        |              |    |  |  |  |  |  |
|------------------------------------------|-----|------|-------|---------|--------|--------------|----|--|--|--|--|--|
| df - report file system disk space usage |     |      |       |         |        |              |    |  |  |  |  |  |
| sprenkle@python:~\$ df -h                |     |      |       |         |        |              |    |  |  |  |  |  |
| Filesystem                               |     |      |       | Avail   | Use%   | Mounted on   |    |  |  |  |  |  |
| devtmpfs                                 |     | 7.8G | 0     | 7.8G    | 0%     | /dev         |    |  |  |  |  |  |
| tmpfs                                    |     | 7.8G | 27M   | 7.8G    |