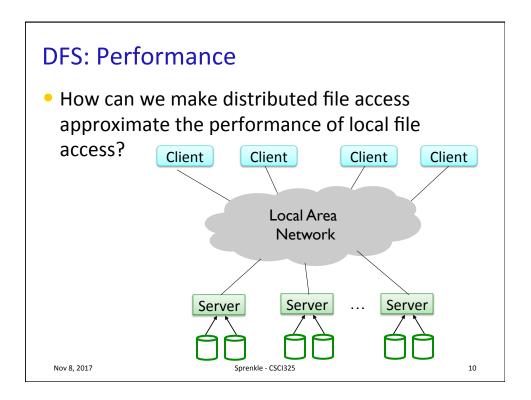

me          |  |  |  |  |  |
| hydros:/local                                                  | 99G  | 9.0G | 85G  | 10%   | /csdept        |  |  |  |  |  |
| tmpfs                                                          | 1.6G | 20K  | 1.6G | 1%    | /run/user/42   |  |  |  |  |  |
| tmpfs                                                          | 1.6G | 6.2M | 1.6G | 1%    | /run/user/1677 |  |  |  |  |  |
| tmpfs                                                          | 1.6G | 3.8M | 1.6G | 1%    | /run/user/1161 |  |  |  |  |  |
| tmpfs                                                          | 1.6G | 0    | 1.6G | 0%    | /run/user/1501 |  |  |  |  |  |
| Nov 8, 2017                                                    |      | 8    |      |       |                |  |  |  |  |  |