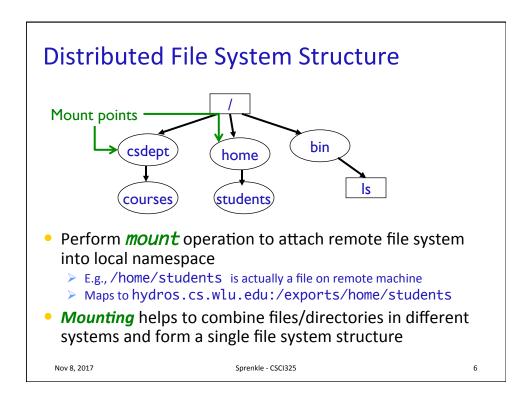

| How This Looks: df                       |     |      |       |         |        |              |    |  |  |  |  |  |
|------------------------------------------|-----|------|-------|---------|--------|--------------|----|--|--|--|--|--|
| df - report file system disk space usage |     |      |       |         |        |              |    |  |  |  |  |  |
| sprenkle@python:~\$ df -h                |     |      |       |         |        |              |    |  |  |  |  |  |
| Filesystem                               |     |      |       | Avail   | Use%   | Mounted on   |    |  |  |  |  |  |
| devtmpfs                                 |     | 7.8G | 0     | 7.8G    | 0%     | /dev         |    |  |  |  |  |  |
| tmpfs                                    |     | 7.8G | 27M   | 7.8G    | 1%