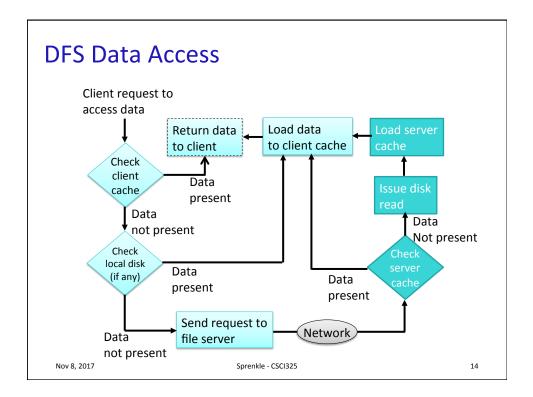

|  |  |  |  |  |
| hydros:/local                                                  | 99G  | 9.0G | 85G  | 10%   | /csdept        |  |  |  |  |  |
| tmpfs                                                          | 1.6G | 20K  | 1.6G | 1%    | /run/user/42   |  |  |  |  |  |
| tmpfs                                                          | 1.6G | 6.2M | 1.6G | 1%    | /run/user/1677 |  |  |  |  |  |
| tmpfs                                                          | 1.6G | 3.8M | 1.6G | 1%    | /run/user/1161 |  |  |  |  |  |
| tmpfs                                                          | 1.6G | 0    | 1.6G | 0%    | /run/user/1501 |  |  |  |  |  |
| Nov 8, 2017                                                    |      | 8    |      |       |                |  |  |  |  |  |